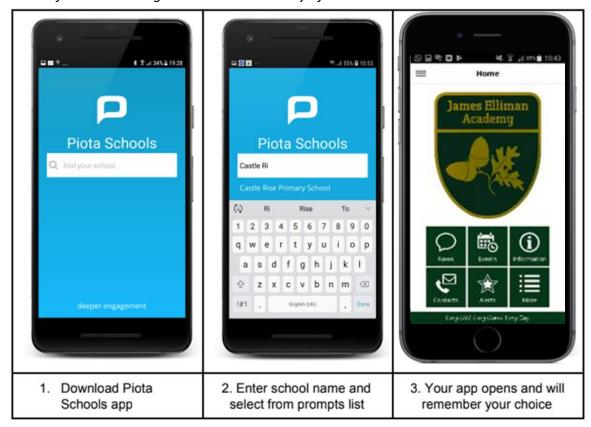

## **School App Instructions**

Please follow these steps to download the school app:

- 1. In Google Play or the App Store download the Piota Schools app
- 2. Type James Elliman Academy into the search box. Our app will open.
- **3**. Go to the Settings page of the app and in the Notifications section select the groups you would like to join to be notified about news, events, forms, letters, information etc.
- **4.** Next time you open the app it should go straight to the school and remember the settings you have entered as above.
- **5.** You can also email the school and call us through the contacts page.

Note: the design and features of the new app should look the same, except that the app logo and notification headings will be in the identity of "Piota Schools".

James Elliman Academy Elliman Avenue Slough SL25BA