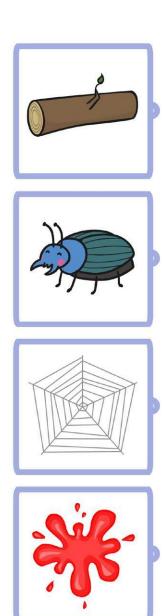

#### CVC Words Cut and Paste Worksheet: Mixed

Directions: Cut and paste the letters to make the word for the picture in the box.

| p | b | α | 0 | m | t |
|---|---|---|---|---|---|
| S | d | b | e | i | X |

#### CVC Words Cut and Paste Worksheet: Mixed

Directions: Cut and paste the letters to make the word for the picture in the box.