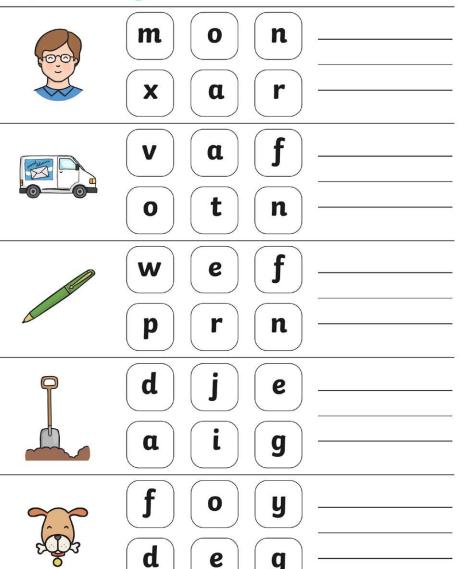

$\mathfrak{a}$ 





m

| 1 |   |   |
|---|---|---|
|   | 1 | 1 |
|   | ı | J |





W







### Spelling Maze!

Draw lines between the right letters to spell out the word! Write your word on the lines at the end!









X







h





























d













e



b











a

#### CVC Words Cut and Paste Worksheet: Mixed

Directions: Cut and paste the letters to make the word for the picture in the box.



| p | b | α | 0 | m | t |
|---|---|---|---|---|---|
| S | d | b | e | i | X |

#### CVC Words Cut and Paste Worksheet: Mixed

Directions: Cut and paste the letters to make the word for the picture in the box.



### Spelling Maze!

Draw lines between the right letters to spell out the word! Write your word on the lines at the end!