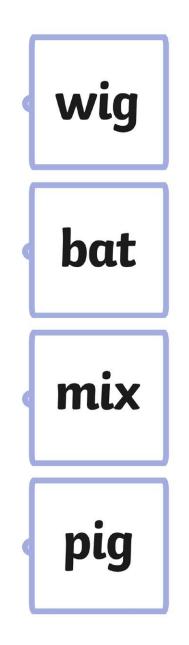

#### CVC Words Cut and Paste Worksheet: Mixed

Directions: Cut and paste the letters to make the word for the picture in the box.

| p | b | α | 0 | m | t |
|---|---|---|---|---|---|
| S | d | b | e | i | X |

#### CVC Words Cut and Paste Worksheet: Mixed

Directions: Cut and paste the letters to make the word for the picture in the box.