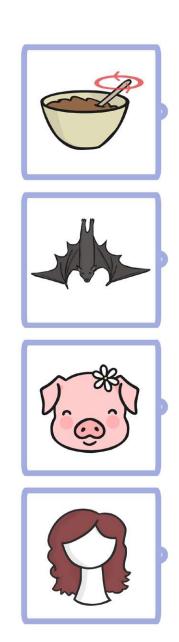

#### CVC Words Cut and Paste Worksheet: Mixed

Directions: Cut and paste the letters to make the word for the picture in the box.

| p | b | α | 0 | m | t |
|---|---|---|---|---|---|
| S | d | b | e | i | X |

#### CVC Words Cut and Paste Worksheet: Mixed

Directions: Cut and paste the letters to make the word for the picture in the box.