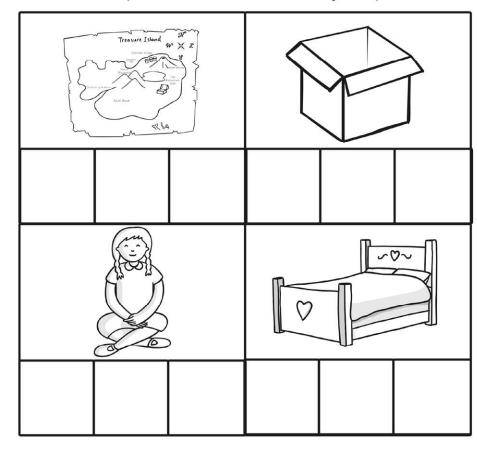

018 twinkl.com

#### Read and Draw



Read the words and draw pictures to illustrate the words.

pan

cat

### Spelling Maze!

Draw lines between the right letters to spell out the word! Write your word on the lines at the end!



| 9 | • | .07 | ١ |
|---|---|-----|---|
|   |   |     | l |
| _ |   |     | l |
|   |   |     | l |





































 $\mathfrak{a}$ 





m

| 1 |   |   |
|---|---|---|
|   | 1 | 1 |
|   | ı | J |





W







### Spelling Maze!

Draw lines between the right letters to spell out the word! Write your word on the lines at the end!









X







h





























d













e



b











a

#### CVC Words Cut and Paste Worksheet: Mixed

Directions: Cut and paste the letters to make the word for the picture in the box.



| p | b | α | 0 | m | t |
|---|---|---|---|---|---|
| S | d | b | e | i | X |

#### CVC Words Cut and Paste Worksheet: Mixed

Directions: Cut and paste the letters to make the word for the picture in the box.



### Spelling Maze!

Draw lines between the right letters to spell out the word! Write your word on the lines at the end!