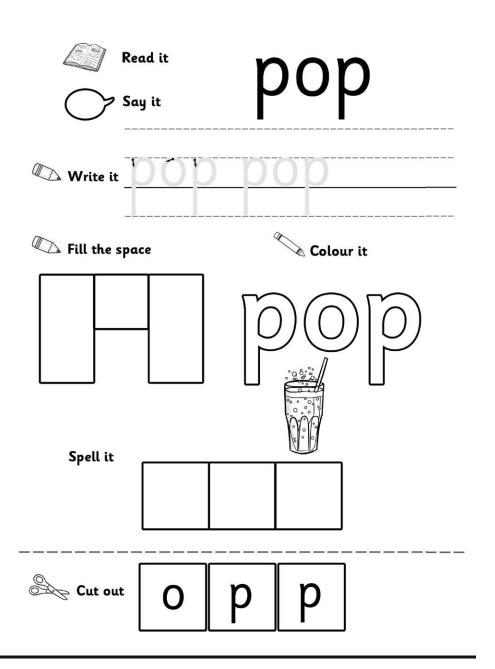

#### **CVC Writing Word Activity Sheet**



# CVC Word Activity Booklet



#### **CVC Word and Picture Matching Worksheets**



#### **CVC Writing Word Activity Sheet**



#### **CVC Writing Word Activity Sheet**

#### **CVC Word and Picture Matching Worksheets**







#### **CVC Word and Picture Matching Worksheets**

#### **CVC Writing Word Activity Sheet**



















#### **CVC Word and Picture Matching Worksheets**

### **CVC** Writing Word Activity Sheet







#### CVC Words Cut and Paste Worksheet: Mixed









cob

sun

sum

hot



## Spelling Maze!

Draw lines between the right letters to spell out the word! Write your word on the lines at the end!



























p

n

m

S

n



X















S



u











p









#### Read and Draw



Read the words and draw pictures to illustrate the words.

man

dog

van

bin

17

#### Read and Draw



Read the words and draw pictures to illustrate the words.

rat

hat

wig

##