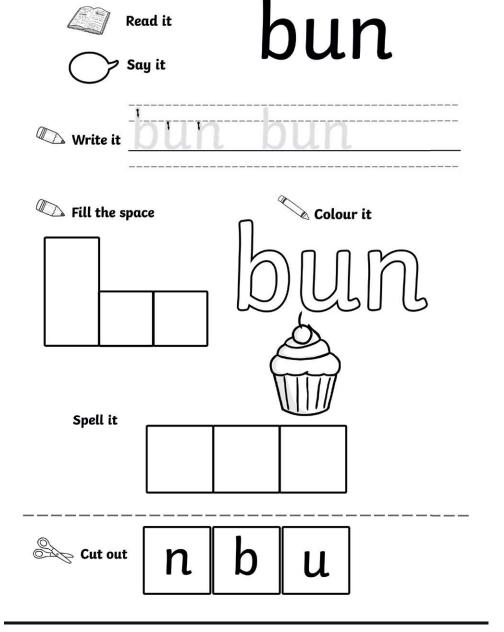

#### **CVC Writing Word Activity Sheet**



# CVC Word Activity Booklet



#### **CVC Word and Picture Matching Worksheets**



#### **CVC Writing Word Activity Sheet**



#### **CVC Writing Word Activity Sheet**

#### **CVC Word and Picture Matching Worksheets**







#### **CVC Word and Picture Matching Worksheets**

#### **CVC Writing Word Activity Sheet**



















#### **CVC Word and Picture Matching Worksheets**

### **CVC** Writing Word Activity Sheet







#### CVC Words Cut and Paste Worksheet: Mixed









cob

sun

sum

hot



## Spelling Maze!

Draw lines between the right letters to spell out the word! Write your word on the lines at the end!



























p

n

m

S

n



X















S



u











p









#### Read and Draw



Read the words and draw pictures to illustrate the wo