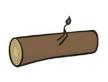

#### CVC Words Cut and Paste Worksheet: Mixed

cob

sun

sum

hot

#### CVC Words Cut and Paste Worksheet: Mixed

Directions: Cut and paste the letters to make the word for the picture in the box.

| p | b | α | 0 | m | t |
|---|---|---|---|---|---|
| S | d | b | e | i | X |

#### CVC Words Cut and Paste Worksheet: Mixed

Directions: Cut and paste the letters to make the word for the picture in the box.