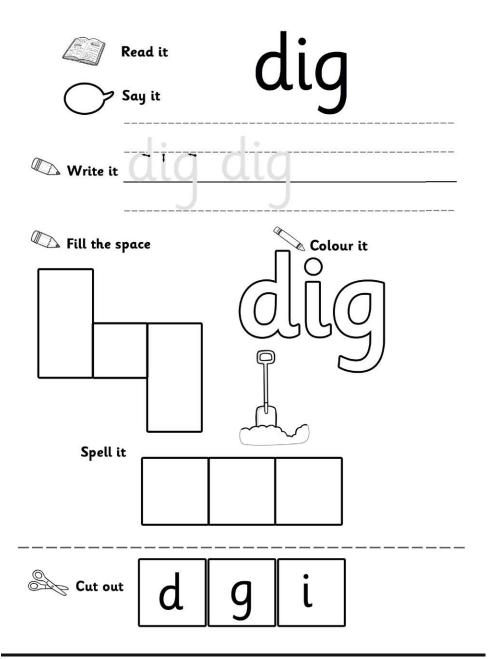

#### **CVC Writing Word Activity Sheet**



# CVC Word Activity Booklet



#### **CVC Word and Picture Matching Worksheets**



#### **CVC Writing Word Activity Sheet**



#### **CVC Writing Word Activity Sheet**

#### **CVC Word and Picture Matching Worksheets**







#### **CVC Word and Picture Matching Worksheets**

#### **CVC Writing Word Activity Sheet**



















#### **CVC Word and Picture Matching Worksheets**

### **CVC** Writing Word Activity Sheet







#### CVC Words Cut and Paste Worksheet: Mixed









cob

sun

sum

hot



## Spelling Maze!

Draw lines between the right letters to spell out the word! Write your word on the lines at the end!



























p

n

m

S

n



X















S



u











p









#### Read and Draw



Read the words and draw pictures to illustrate the words.

man

dog

van

bin

17

#### Read and Draw



Read the words and draw pictures to illustrate the words.

rat

hat

wig

### Spelling Maze!

Draw lines between the right letters to spell out the word! Write your word o