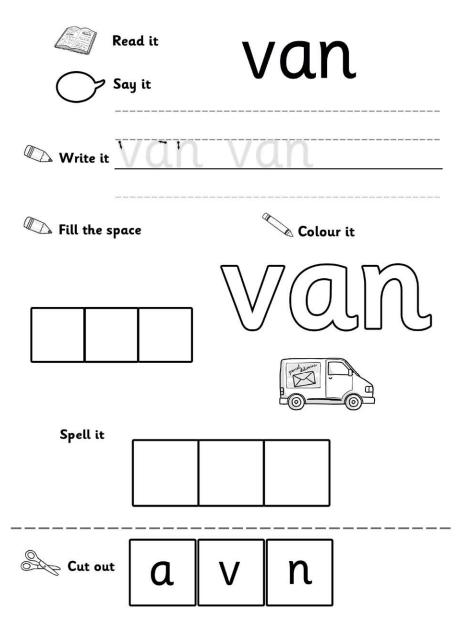

#### **CVC Writing Word Activity Sheet**



# CVC Word Activity Booklet



#### **CVC Word and Picture Matching Worksheets**



#### **CVC Writing Word Activity Sheet**



#### **CVC Writing Word Activity Sheet**

#### **CVC Word and Picture Matching Worksheets**







#### **CVC Word and Picture Matching Worksheets**

#### **CVC Writing Word Activity Sheet**



















#### **CVC Word and Picture Matching Worksheets**

### **CVC** Writing Word Activity Sheet







#### CVC Words Cut and Paste Worksheet: Mixed









cob

sun

sum

hot



## Spelling Maze!

Draw lines between the right letters to spell out the word! Write your word on the lines at the end!



























p

n

m

S

n



X















S



u











p









#### Read and Draw



Read the words and draw pictures to illustrate the words.

man

dog

van

bin

17

#### Read and Draw



Read the words and draw pictures to illustrate the words.

rat

hat

wig

### Spelling Maze!

Draw lines between the right letters to spell out the word! Write your word on the lines at the end!



0

n

X

a



n



p

0

u



e

b

W

S

0

n

## Spelling Maze!

Draw lines between the right letters to spell out the word! Write your word on the lines at the end!