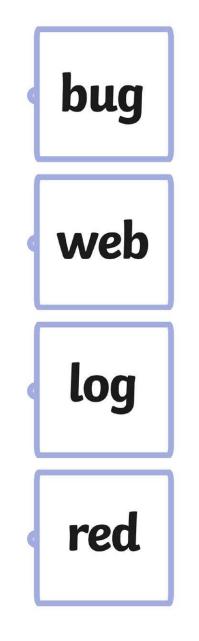

#### CVC Words Cut and Paste Worksheet: Mixed

Directions: Cut and paste the letters to make the word for the picture in the box.

| p | b | α | 0 | m | t |
|---|---|---|---|---|---|
| S | d | b | e | i | X |

#### CVC Words Cut and Paste Worksheet: Mixed

Directions: Cut and paste the letters to make the word for the picture in the box.