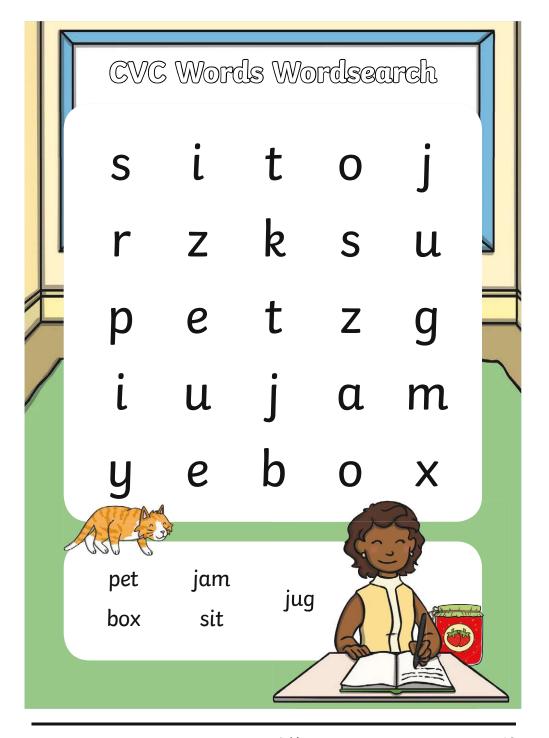

#### **CVC Writing Word Activity Sheet**



# CVC Word Activity Booklet



#### **CVC Word and Picture Matching Worksheets**



#### **CVC Writing Word Activity Sheet**



#### **CVC Writing Word Activity Sheet**

#### **CVC Word and Picture Matching Worksheets**







#### **CVC Word and Picture Matching Worksheets**

#### **CVC Writing Word Activity Sheet**



















#### **CVC Word and Picture Matching Worksheets**

### **CVC** Writing Word Activity Sheet







#### CVC Words Cut and Paste Worksheet: Mixed









cob

sun

sum

hot



## Spelling Maze!

Draw lines between the right letters to spell out the word! Write your word on the lines at the end!



























p

n

m

S

n



X















S



u











p









#### Read and Draw



Read the words and draw pictures to illustrate the words.

man

dog

van

bin

17

#### Read and Draw



Read the words and draw pictures to illustrate the words.

rat

hat

wig

### Spelling Maze!

Draw lines between the right letters to spell out the word! Write your word on the lines at the end!



0

n

X

a



n



p

0

u



e

b

W

S

0

n

## Spelling Maze!

Draw lines between the right letters to spell out the word! Write your word on the lines at the end!







































































e



15















m