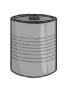

#### CVC Words Cut and Paste Worksheet: Mixed

cob

sun

sum

hot

#### CVC Words Cut and Paste Worksheet: Mixed

Directions: Cut and paste the letters to make the word for the picture in the box.

| p | b | α | 0 | m | t |
|---|---|---|---|---|---|
| S | d | b | e | i | X |

#### CVC Words Cut and Paste Worksheet: Mixed

Directions: Cut and paste the letters to make the word for the picture in the box.