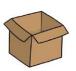

#### CVC Words Cut and Paste Worksheet: Mixed

cob

sun

sum

hot

#### CVC Words Cut and Paste Worksheet: Mixed

Directions: Cut and paste the letters to make the word for the picture in the box.

| p | b | α | 0 | m | t |
|---|---|---|---|---|---|
| S | d | b | e | i | X |

#### CVC Words Cut and Paste Worksheet: Mixed

Directions: Cut and paste the letters to make the word for the picture in the box.