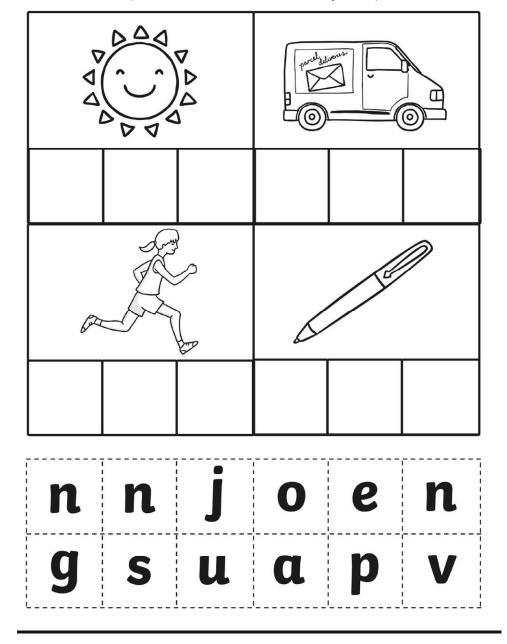

## Spelling Maze!

Draw lines between the right letters to spell out the word! Write your word on the lines at the end!

p

n

m

S

n

X

S

u

p